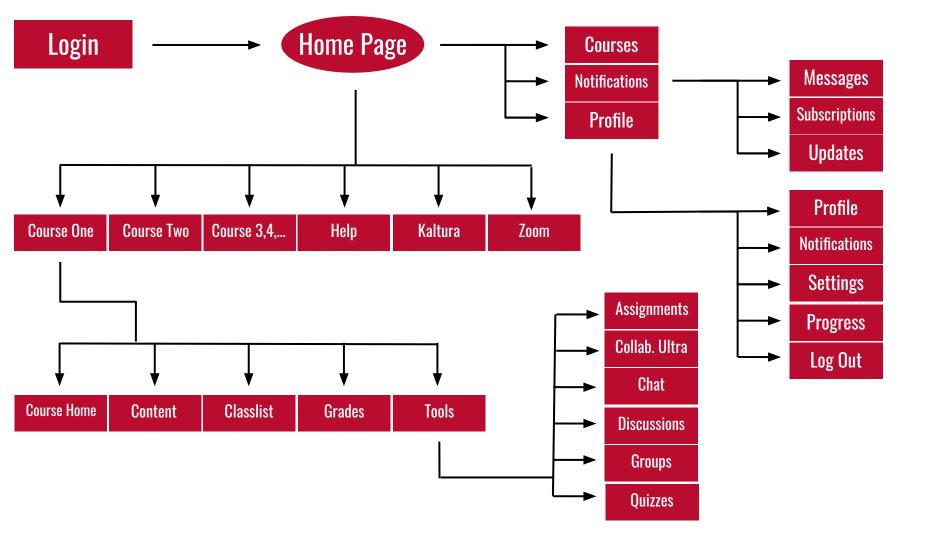

**Step 1: eLC Flowchart** 



# Step 2: Wireframes

Shows the original site, the redesigned wireframes, and then the annotations for the wireframes.













Help V Kaltura V Zoom V

### Welcome Berkeley!



| alendar 🗸            |   |
|----------------------|---|
| Friday, July 3, 2020 | D |
| Upcoming events      | Þ |
| odates               |   |

## Welcome, [User Name]!

Course One Course Two

Calendar

Help

Course Three Course Four

General

Toom

**View All Courses** 



**View All Courses** 

### 



×









Course Home Content Classlist Grades Tools >



#### Click to Access Course Content

Course Announcements >

Welcome!

Welcome to User Experience Strategy!

Calendar V Friday, July 3, 2020 D **Upcoming events** 

There are no current updates for XLS

Updates V

JO\_NMIX4200 New Media Topics Summe