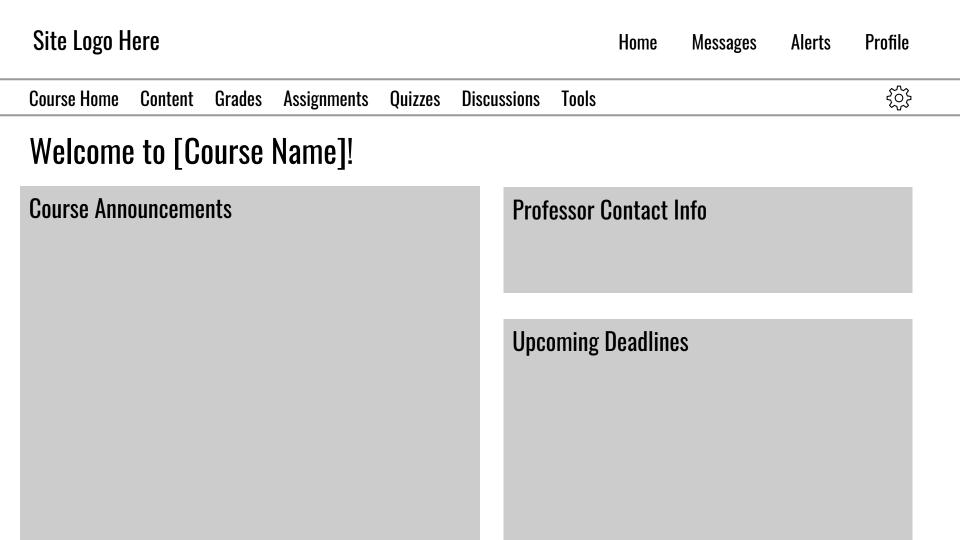

# Step 2: Wireframes

Shows the original site, the redesigned wireframes, and then the annotations for the wireframes.

Help V Kaltura V Zoom V

Course Home

Content

Grades

Assignments

Quizzes

Discussions

Tools

### Welcome to NMIX 4200: UX Strategy!

### **Course Announcements**

7/3/20

Remember to keep working on your third design drill!

7/1/20

Usability Protocols are currently being graded; they all look great so far!

6/22/20

Don't forget your Usability Protocols are due this coming Sunday.

### **Professor Contact Info**

Leah Moss

leahmoss@uga.edu Preferred Method of Contact: Slack

### **Upcoming Deadlines**

7/6/20 Design Drill 3

See More