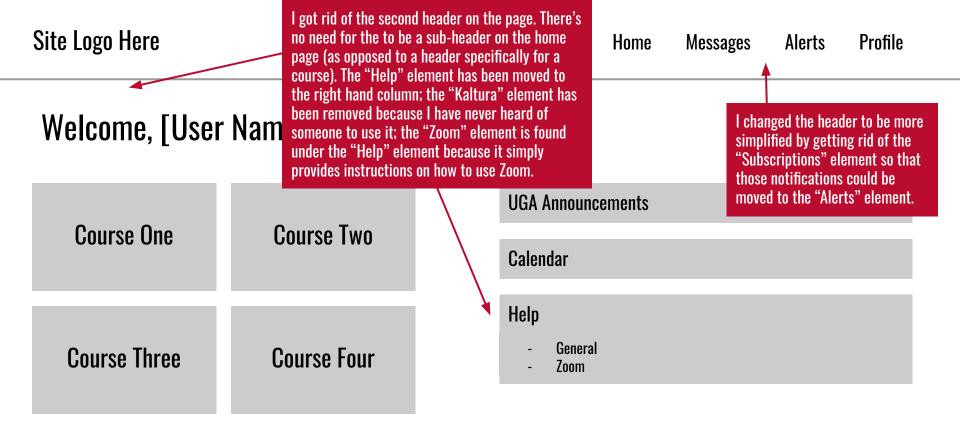

# Step 2: Wireframes

Shows the original site, the redesigned wireframes, and then the annotations for the wireframes.

Help V Kaltura V Zoom V

## Welcome, [User Name]!

Course One Course Two

Calendar

Help

Course Three Course Four

General

Toom

**View All Courses** 