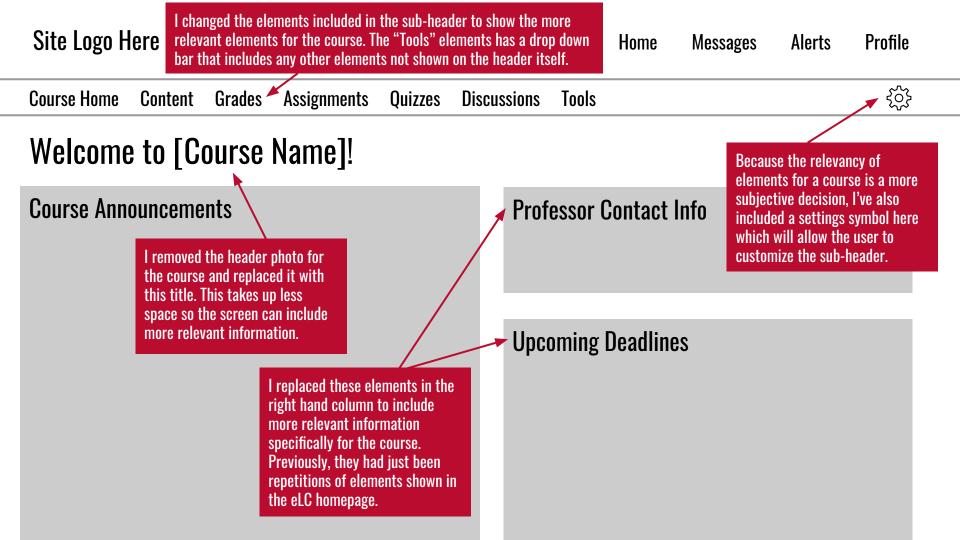

# Step 2: Wireframes

Shows the original site, the redesigned wireframes, and then the annotations for the wireframes.

Help V Kaltura V Zoom V

Course Home

Content

Grades

Assignments

Quizzes

Discussions

Tools

### Welcome to NMIX 4200: UX Strategy!

### **Course Announcements**

7/3/20

Remember to keep working on your third design drill!

7/1/20

Usability Protocols are currently being graded; they all look great so far!

6/22/20

Don't forget your Usability Protocols are due this coming Sunday.

### **Professor Contact Info**

Leah Moss

leahmoss@uga.edu Preferred Method of Contact: Slack

### **Upcoming Deadlines**

7/6/20 Design Drill 3

See More